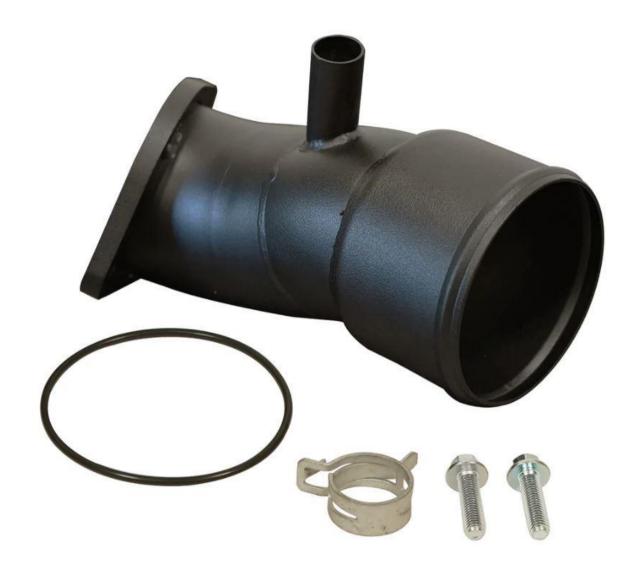

## Kit Contents

| 1405630              | 1900015                       | FT-920158634       |
|----------------------|-------------------------------|--------------------|
|                      |                               |                    |
| Intake Pipe L5P Dmax | Bolt M8-1.25 x 30mm<br>Flange | O-ring 2-239 Viton |
| Qty: 1               | Qty: 2                        | Qty:1              |