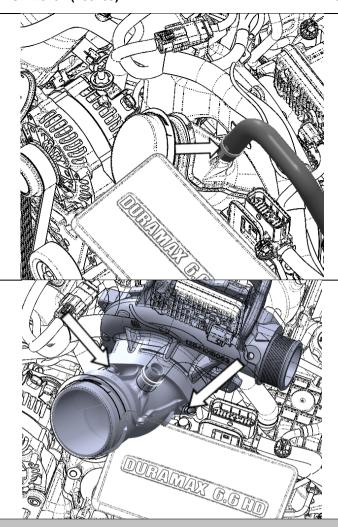

#### Removal

Using screwdriver, remove all the intake piping as shown.

Remove PCV hose retaining clip using a small pick or pry tool. Disconnect hose and remove OEM horn.

Remove the two bolts that secure the oem turbo intake to compressor housing of the turbo using ¼" extension and 13mm swivel socket. Twist and pull out the turbo intake.