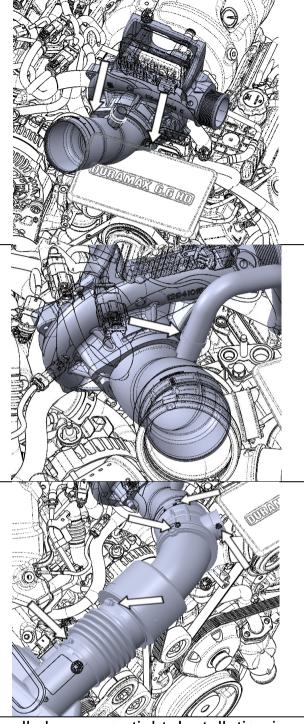

#### Removal

Using screwdriver, remove all the intake piping as shown.

Remove PCV hose retaining clip using a small pick or pry tool. Disconnect hose and remove OEM horn.

Remove the two bolts that secure the oem turbo intake to compressor housing of the turbo using ¼" extension and 13mm swivel socket. Twist and pull out the turbo intake.

#### Installation

Clean compressor housing flange using cloth

Use very small amount of grease to lubricate the O-ring grove and place the O-ring (FT-920158634) into it as shown.

Avoid petroleum or synthetic lubricant which may damage the O-ring

Place the turbo intake on to the turbo compressor-housing flange and secure it with supplied bolts as shown.

**Torque Spec: 18 ft-lbs** 