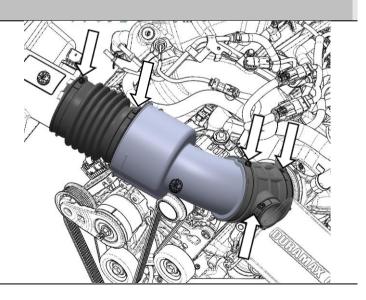

#### Removal

Using screwdriver, remove all the intake piping as shown.

Remove PCV hose retaining clip using a small pick or pry tool. Disconnect hose and remove OEM horn.

Remove the two bolts that secure the oem turbo intake to compressor housing of the turbo using ¼" extension and 13mm swivel socket. Twist and pull out the turbo intake.

#### NPTE:

Normally the PCV hose and clamp may be removed and reinstalled without damage. If your clamp is damaged during the removal process, you may replace it with a standard hose clamp.

Reconnect all intake piping as shown.