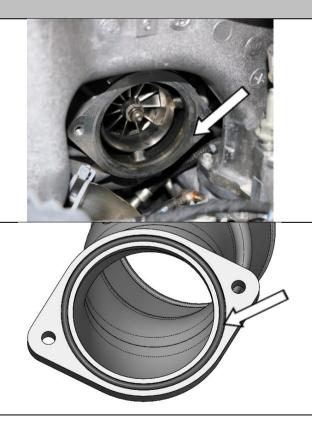

#### Installation

Clean compressor housing flange using cloth

Use very small amount of grease to lubricate the O-ring grove and place the O-ring (FT-920158634) into it as shown.

Avoid petroleum or synthetic lubricant which may damage the O-ring

Place the turbo intake on to the turbo compressor-housing flange and secure it with supplied bolts as shown.

**Torque Spec: 18 ft-lbs** 